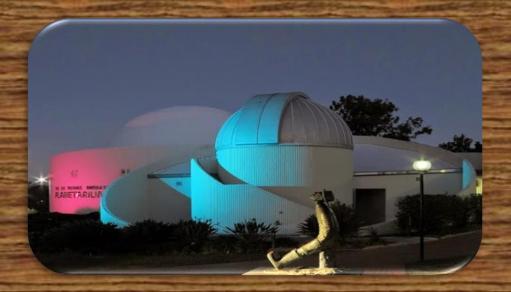

Invites you to attend the 2019
ANBC Show May 24 – 28<sup>th</sup> at the
Grand Chancellor Hotel, Wickham Tce: Spring Hill.









## Various Rooms Available





# Relax with a drink during the show

# Views of city skyline

### A SHORT WALK TO ROMA ST GARDENS



# King George Square











### **Treasury Casino**













### South Bank Parklands











# Kangaroo Point Cliffs







# Mt Coo-tha Lookout







# Mt Coo-tha Lookout





# Mt Coo-tha Botanical Gardens

















### **Alexandra Headlands - Sunshine Coast**



## Sea Life Aquarium - Sunshine Coast



### Montville – Sunshine Coast Hinterland





# Gold Coast Light Rail & Theme Parks







## Tangalooma Island









# O'Reilly's - Gold Coast Hinterland













See you in Brisbane 24 – 29 May 2019