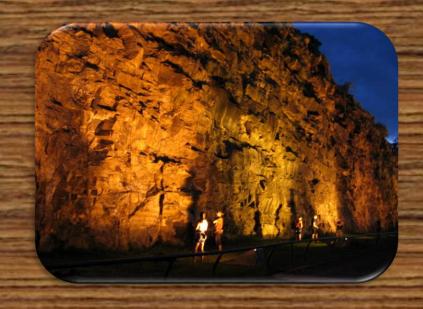

Invites you to attend the 2019
ANBC Show May 24 – 28<sup>th</sup> at the
Grand Chancellor Hotel, Wickham Tce: Spring Hill.









## Various Rooms Available





# Relax with a drink during the show

# Views of city skyline

### A SHORT WALK TO ROMA ST GARDENS



# King George Square











### **Treasury Casino**













### South Bank Parklands











# Kangaroo Point Cliffs







# Mt Coo-tha Lookout







# Mt Coo-tha Lookout





# Mt Coo-tha Botanical Gardens

















### **Alexandra Headlands - Sunshine Coast**



## Sea Life Aquarium - Sunshine Coast



### Montville – Sunshine Coast Hinterland





# Gold Coast Light Rail & Theme Parks







## Tangalooma Island









# O'Reilly's - Gold Coast Hinterland













See you in Brisbane 24 – 29 May 2019