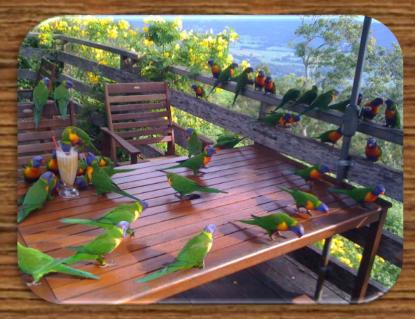

Invites you to attend the 2019
ANBC Show May 24 – 28<sup>th</sup> at the
Grand Chancellor Hotel, Wickham Tce: Spring Hill.









## Various Rooms Available





# Relax with a drink during the show

# Views of city skyline

### A SHORT WALK TO ROMA ST GARDENS



# King George Square











### **Treasury Casino**













### South Bank Parklands











# Kangaroo Point Cliffs







# Mt Coo-tha Lookout







# Mt Coo-tha Lookout





# Mt Coo-tha Botanical Gardens

















### **Alexandra Headlands - Sunshine Coast**



## Sea Life Aquarium - Sunshine Coast



### Montville – Sunshine Coast Hinterland





# Gold Coast Light Rail & Theme Parks







## Tangalooma Island









# O'Reilly's - Gold Coast Hinterland













See you in Brisbane 24 – 29 May 2019