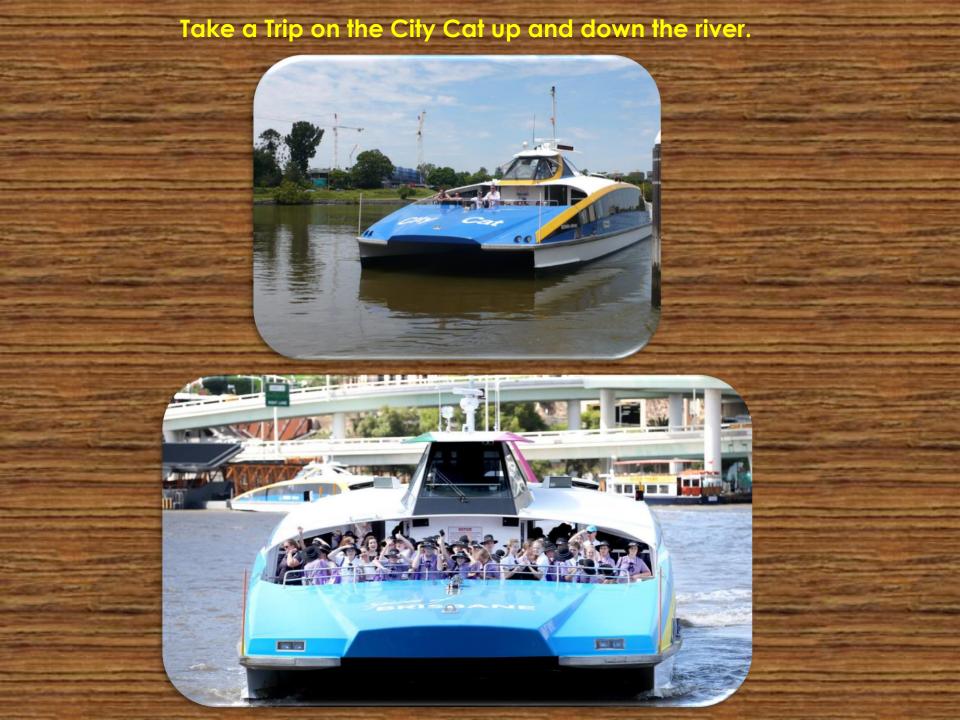

Invites you to attend the 2019
ANBC Show May 24 – 28<sup>th</sup> at the
Grand Chancellor Hotel, Wickham Tce: Spring Hill.









## Various Rooms Available





# Relax with a drink during the show

# Views of city skyline

### A SHORT WALK TO ROMA ST GARDENS



# King George Square











### **Treasury Casino**













### South Bank Parklands











# Kangaroo Point Cliffs







# Mt Coo-tha Lookout







# Mt Coo-tha Lookout





# Mt Coo-tha Botanical Gardens

















### **Alexandra Headlands - Sunshine Coast**



## Sea Life Aquarium - Sunshine Coast



### Montville – Sunshine Coast Hinterland





# Gold Coast Light Rail & Theme Parks







## Tangalooma Island









# O'Reilly's - Gold Coast Hinterland













See you in Brisbane 24 – 29 May 2019